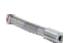

#### Features:

- Snapshot, Video & Audio Recording
- Self Leveling Camera , Image always upright
- Stainless steel camera head, IP68 waterproof level
- Sapphire glass lens cover, 12 high light white LEDs
- Wireless Keyboard for data entry
- Two plastic guides for camera head Ø46mm and Ø80mm allows to push into pipes of dia 40 to 150mm
- 7" LCD color monitor
- SD Card slot to store still pictures or videos
- One push record button
- Built in distance meter count encoder
- Rechargeable battery lasts up to 6 hours
- Ability to go through 90° bends in 45mm dia pipes
- With smart braking system

# **Specifications:**

| Suitable for Pipe, Inner dia       | Ø30mm to Ø150mm                                                                    |
|------------------------------------|------------------------------------------------------------------------------------|
| Traverse through 90° bends of dia  | 50mm or higher                                                                     |
| Camera Head                        |                                                                                    |
| Self-leveling Camera               | Yes                                                                                |
| Camera Head Size                   | Ø23mm* 45mm (Main body)                                                            |
| Camera Type                        | Sony CMOS, 420 TV-lines                                                            |
| View Angle                         | 120°                                                                               |
| Focus Distance                     | 20cm                                                                               |
| Front Lens                         | Sapphire Glass                                                                     |
| Waterproof, Environmental Rating   | IP68 Up to 20m under water                                                         |
| LED's                              | 12 High bright LEDs                                                                |
| Camera Material                    | Stainless Steel #304                                                               |
| Roller Skid                        | <ul><li>Mini roller skid dia 46mm</li><li>Universal Roller skid dia 80mm</li></ul> |
| Cable Wheel                        |                                                                                    |
| Rod Material                       | Fiberglass rod                                                                     |
| Wheel Material                     | Stainless steel wheel                                                              |
| Rod Length options                 | 20m, 30m                                                                           |
| Distance meter count               | Built in encoder                                                                   |
| Rotation (on screen display)       | Slip Ring                                                                          |
| Rod Diameter                       | Ø6.8mm                                                                             |
| LCD Display and DVR                |                                                                                    |
| LCD Size                           | 7-inch 16:9 Super bright HD color LCD screen                                       |
| LCD Resolution                     | 800 x 480 pixel                                                                    |
| Mirror and Flip                    | Support image mirror and flip                                                      |
| Video Resolution                   | PAL 720 x 576 25fps Max.                                                           |
| Video Encoding                     | H.264                                                                              |
| Wireless Keyboard (For Data entry) | Yes                                                                                |
| Monitor Installation               | N/A                                                                                |
| Photograph / Snapshot              | Yes                                                                                |
| Video & Audio Recording            | Yes                                                                                |
| Output                             | TV and Audio Output                                                                |
| External Memory                    | SD Card (up to 32GB)                                                               |
| Data Output                        | USB 2.0 to PC                                                                      |
| LED driver                         | Built in dimmer                                                                    |
| Playback                           | Photo, Video and Audio                                                             |
| Language                           | English + 8 Languages                                                              |
| General Characteristic             |                                                                                    |
| Power Supply                       | 12V DC charger                                                                     |
| Battery Capacity                   | Li-on battery, 5200mAH, 7.4V                                                       |
| Operating Time                     | 5 hours                                                                            |
| Power Adaptor                      | Input: 110VAC~240V AC, Output: 12V DC 1200mA                                       |
| Gross Dimension & Weight           | 55 x 44 x 35cms &17kg+/-1.5kg                                                      |