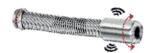

### with 20/30m length options | 6.8mm Ø rod | camera 23mm Ø

RPIC2 Pipe Inspection camera system is a ruggedized, professional video inspection camera with 7" LCD monitor with DVR, a 20m rotatable cable reel with capability of being pushed into a 50mm pipe and pass through 90 degree bend in a pipe designed for inspection of water, drain & sewer pipes, air ducts and underground ducts. Equipped with a 23mm dia Sony camera head with 120° view angle, 20-40m fiberglass cable and SD card recording, it's an ideal equipment for **traversing pipe of diameter DN 40mm - 150mm.** 

#### Features:

- Snapshot, Video & Audio Recording
- Self Leveling Camera , Image always upright
- Stainless steel camera head, IP68 waterproof level
- Sapphire glass lens cover, 12 high light white LEDs
- Wireless Keyboard for data entry
- Two plastic guides for camera head Ø46mm and Ø80mm allows to push into pipes of dia 40 to 150mm
- 7" LCD color monitor
- SD Card slot to store still pictures or videos
- One push record button
- Built in distance meter count encoder
- Rechargeable battery lasts up to 6 hours
- Ability to go through 90° bends in 45mm dia pipes
- With smart braking system

# **Specifications:**

| Suitable for Pipe, Inner dia       | Ø30mm to Ø150mm                                                                    |
|------------------------------------|------------------------------------------------------------------------------------|
| Traverse through 90° bends of dia  | 50mm or higher                                                                     |
| Camera Head                        |                                                                                    |
| Self-leveling Camera               | Yes                                                                                |
| Camera Head Size                   | Ø23mm* 45mm (Main body)                                                            |
| Camera Type                        | Sony CMOS, 420 TV-lines                                                            |
| View Angle                         | 120°                                                                               |
| Focus Distance                     | 20cm                                                                               |
| Front Lens                         | Sapphire Glass                                                                     |
| Waterproof, Environmental Rating   | IP68 Up to 20m under water                                                         |
| LED's                              | 12 High bright LEDs                                                                |
| Camera Material                    | Stainless Steel #304                                                               |
| Roller Skid                        | <ul><li>Mini roller skid dia 46mm</li><li>Universal Roller skid dia 80mm</li></ul> |
| Cable Wheel                        |                                                                                    |
| Rod Material                       | Fiberglass rod                                                                     |
| Wheel Material                     | Stainless steel wheel                                                              |
| Rod Length options                 | 20m, 30m                                                                           |
| Distance meter count               | Built in encoder                                                                   |
| Rotation (on screen display)       | Slip Ring                                                                          |
| Rod Diameter                       | Ø6.8mm                                                                             |
| LCD Display and DVR                |                                                                                    |
| LCD Size                           | 7-inch 16:9 Super bright HD color LCD screen                                       |
| LCD Resolution                     | 800 x 480 pixel                                                                    |
| Mirror and Flip                    | Support image mirror and flip                                                      |
| Video Resolution                   | PAL 720 x 576 25fps Max.                                                           |
| Video Encoding                     | H.264                                                                              |
| Wireless Keyboard (For Data entry) | Yes                                                                                |
| Monitor Installation               | N/A                                                                                |
| Photograph / Snapshot              | Yes                                                                                |
| Video & Audio Recording            | Yes                                                                                |
| Output                             | TV and Audio Output                                                                |
| External Memory                    | SD Card (up to 32GB)                                                               |
| Data Output                        | USB 2.0 to PC                                                                      |
| LED driver                         | Built in dimmer                                                                    |
| Playback                           | Photo, Video and Audio                                                             |
| Language                           | English + 8 Languages                                                              |
| General Characteristic             |                                                                                    |
| Power Supply                       | 12V DC charger                                                                     |
| Battery Capacity                   | Li-on battery, 5200mAH, 7.4V                                                       |
| Operating Time                     | 5 hours                                                                            |
| Power Adaptor                      | Input: 110VAC~240V AC, Output: 12V DC 1200mA                                       |
| Gross Dimension & Weight           | 55 x 44 x 35cms &17kg+/-1.5kg                                                      |