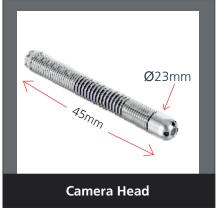

# **Specifications:**

| Suitable for Pipe, Inner dia       | Ø30mm to Ø150mm                                                                    |
|------------------------------------|------------------------------------------------------------------------------------|
| Traverse through 90° bends of dia  | 50mm or higher                                                                     |
| Camera Head                        |                                                                                    |
| Self-leveling Camera               | Yes                                                                                |
| Camera Head Size                   | Ø23mm* 45mm (Main body)                                                            |
| Camera Type                        | Sony CMOS, 420 TV-lines                                                            |
| View Angle                         | 120°                                                                               |
| Focus Distance                     | 20cm                                                                               |
| Front Lens                         | Sapphire Glass                                                                     |
| Waterproof, Environmental Rating   | IP68 Up to 20m under water                                                         |
| LED's                              | 12 High bright LEDs                                                                |
| Camera Material                    | Stainless Steel #304                                                               |
| Roller Skid                        | <ul><li>Mini roller skid dia 46mm</li><li>Universal Roller skid dia 80mm</li></ul> |
| Cable Wheel                        |                                                                                    |
| Rod Material                       | Fiberglass rod                                                                     |
| Wheel Material                     | Stainless steel wheel                                                              |
| Rod Length options                 | 20m, 30m                                                                           |
| Distance meter count               | Built in encoder                                                                   |
| Rotation (on screen display)       | Slip Ring                                                                          |
| Rod Diameter                       | Ø6.8mm                                                                             |
| LCD Display and DVR                |                                                                                    |
| LCD Size                           | 7-inch 16:9 Super bright HD color LCD screen                                       |
| LCD Resolution                     | 800 x 480 pixel                                                                    |
| Mirror and Flip                    | Support image mirror and flip                                                      |
| Video Resolution                   | PAL 720 x 576 25fps Max.                                                           |
| Video Encoding                     | H.264                                                                              |
| Wireless Keyboard (For Data entry) | Yes                                                                                |
| Monitor Installation               | N/A                                                                                |
| Photograph / Snapshot              | Yes                                                                                |
| Video & Audio Recording            | Yes                                                                                |
| Output                             | TV and Audio Output                                                                |
| External Memory                    | SD Card (up to 32GB)                                                               |
| Data Output                        | USB 2.0 to PC                                                                      |
| LED driver                         | Built in dimmer                                                                    |
| Playback                           | Photo, Video and Audio                                                             |
| Language                           | English + 8 Languages                                                              |
| General Characteristic             |                                                                                    |
| Power Supply                       | 12V DC charger                                                                     |
| Battery Capacity                   | Li-on battery, 5200mAH, 7.4V                                                       |
| Operating Time                     | 5 hours                                                                            |
| Power Adaptor                      | Input: 110VAC~240V AC, Output: 12V DC 1200mA                                       |
| Gross Dimension & Weight           | 55 x 44 x 35cms &17kg+/-1.5kg                                                      |