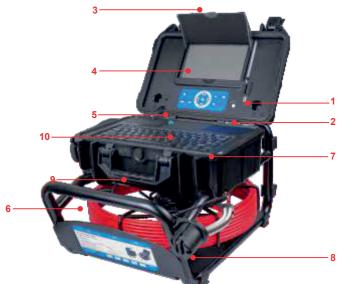

### **Functions:**

### Industrial Video Drain/Pipe Inspection Camera | RPIC2

- Power switch
- SD card slot
- **6** Color TFT LCD
- 4 Sun visor
- DC In
- Ourable metal frame
- Wireless keyboard
- 8 Smart braking system
- 9 Army level robust waterproof suitcase
- Meter-Zero (Meter counter zero reset button)